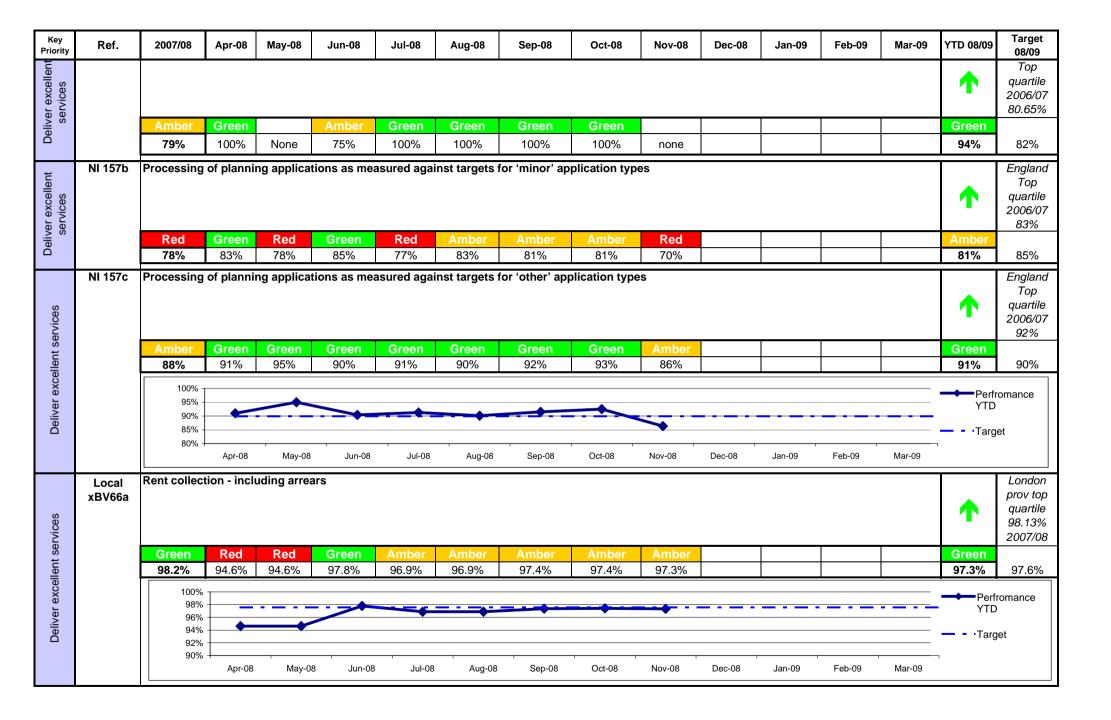

<br>he target but p<br>o main factors<br>ik between ec   | PCT accounted<br>the majority of<br>t, Children ar<br>as been reco<br>ey Schools S<br>ace which has<br>elled.<br><u>£4.49m</u><br><u>£6.08m</u><br>eerformance for<br>a are likely to<br>conomic grow | ed for £8.5m<br>of this has bo<br>nd Young Pe<br>overed in P9<br>Service Ltd (I<br>s reduced th<br>£4.10m<br>for the year<br>be contribu | of this bala<br>een paid in I<br>cople £417k<br>from PCT.<br>HSSL) wher<br>eir deficit by<br>£4.02m<br>to date rema<br>to date rema<br>ting to the re<br>s of waste. | nce. Aged D<br>P9. Against and Urban I<br>e negotiation<br>£560k to £<br>£3.94m<br>ains below ta | ebt has also<br>the Aged<br>Environmen<br>ns to resolve<br>76k, the<br>£3.86m<br>arget. The<br>evels of | t<br>Red  | £4.26          |



| Key<br>Priority               | Ref.        | 2007/08                                                                                                                                                                                                        | Apr-08                                                                                                                                                                  | May-08                                                                                                                                                       | Jun-08                                                                                                                                                                | Jul-08